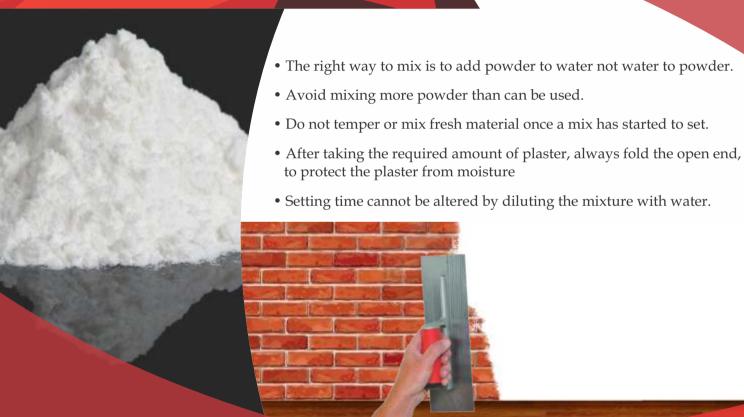

#### MIX BRANCO GYPSUM

Mix plaster powder & water.

#### APPLY BRANCO GYPSUM

Apply mixed plaster on to the substrate and level it with an aluminum bottom scale.