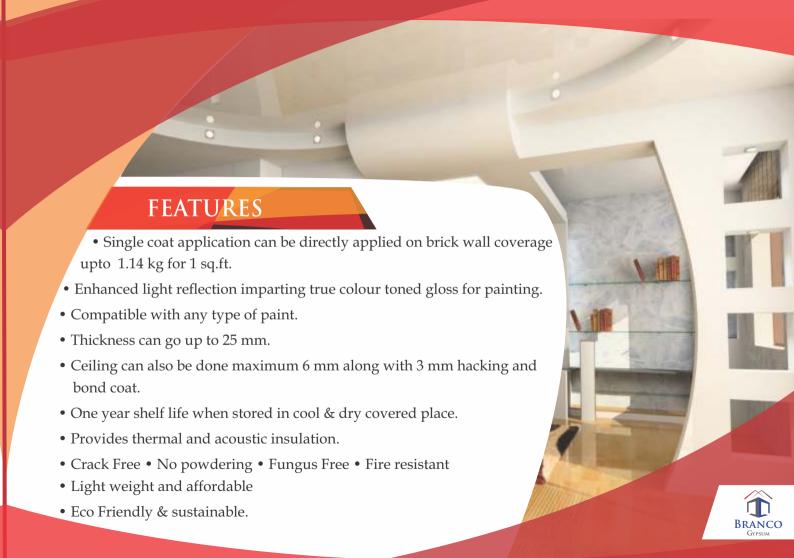

- Single coat application Very smooth finish
- Can be applied directly on the substrate.
- Free of shrinkage, cracks Zero maintenance
- Compatible with all types of paint. White in colour